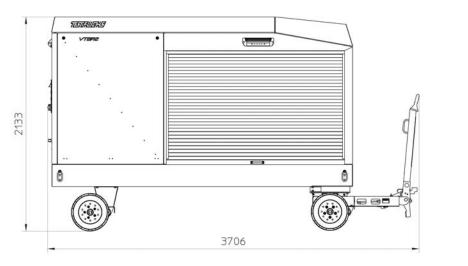

## **TECHNICAL DATA**

| > Electrical supply (requirements):                                                                                                                                | > Diesel-engine electrical generator:                                                                               |
|--------------------------------------------------------------------------------------------------------------------------------------------------------------------|---------------------------------------------------------------------------------------------------------------------|
| Mains supply:3/PE AC 50/60Hz 380-480VNominal current:32APerformance:6.5kVAPrefuse:32AgL                                                                            | Cubic capacity:442ccmConsumption:approx. 1.2I/h (0.3USgal)Tank content:27I (7USgal)                                 |
| > Pneumatic parameters:<br>Performance of vacuum pumps:<br>0.2 i 0.0 cl                                                                                            | > Weight:<br>Weight: approx. 1,350kg (approx. 2,976lbs)                                                             |
| -0.3 to -0.85bar                                                                                                                                                   | > Tank volume:                                                                                                      |
| > Operating conditions:                                                                                                                                            | Tank: 300I (79USgal)                                                                                                |
| Ambient temperature:5°C to 40°C (41 to 104°F)Storage temperature:0°C to 60°C (32 to 140°F)Air humidity:5 to 90% (non condensing)Altitude:max. 2,600m MSL (8,530ft) | <ul> <li>Accessories:</li> <li>Extensive standard accessories included in the scope of delivery</li> </ul>          |
| <ul> <li>Transport options:</li> <li>Standard chassis</li> <li>Trailer platform</li> <li>Installation into van</li> </ul>                                          | Accessory Adapter Waste Tank Drain:<br>Adapter 4'' waste drain and 2x 2m 4'' suction hose<br>with DN100 integration |
|                                                                                                                                                                    | Dimensions in mm                                                                                                    |

\* Variant trailer platform: approx. 4800x1500x2200mm (LxWxH) \* Variant van: approx. 3043x1273x1690mm (LxWxH)

Technical data are subject to change!

>VTBR2<