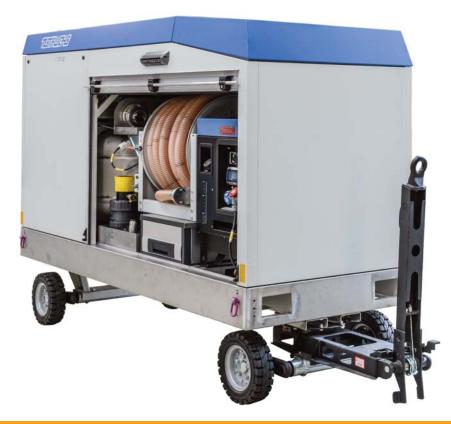

# Vacuum Toilet Blockage Remover

The "VACUUM TOILET BLOCKAGE REMOVER <VTBR2>" serves as universally applicable equipment to clear and remove pipeline blockage of vacuum-lavatory systems on A/C (ATA Chapter 38).

#### **AIRBUS CERTIFIED**

- > Simple, manual operation
- > Autonomous due to integrated diesel engine
- Connection for tank drainage with Waste Service Truck