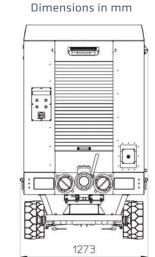

## **TECHNICAL DATA**

| > Electrical supply (requirements):                                                                                                                                | > Diesel-engine electrical generator:                                                                               |
|--------------------------------------------------------------------------------------------------------------------------------------------------------------------|---------------------------------------------------------------------------------------------------------------------|
| Mains supply:3/PE AC 50/60Hz 380-480VNominal current:32APerformance:6.5kVAPrefuse:32AgL                                                                            | Cubic capacity:442ccmConsumption:approx. 1.2I/h (0.3USgal)Tank content:27I (7USgal)                                 |
| > Pneumatic parameters:<br>Performance of vacuum pumps:<br>0.2 i 0.0 cl                                                                                            | > Weight:<br>Weight: approx. 1,350kg (approx. 2,976lbs)                                                             |
| -0.3 to -0.85bar                                                                                                                                                   | > Tank volume:                                                                                                      |
| > Operating conditions:                                                                                                                                            | Tank: 300I (79USgal)                                                                                                |
| Ambient temperature:5°C to 40°C (41 to 104°F)Storage temperature:0°C to 60°C (32 to 140°F)Air humidity:5 to 90% (non condensing)Altitude:max. 2,600m MSL (8,530ft) | <ul> <li>Accessories:</li> <li>Extensive standard accessories included in the scope of delivery</li> </ul>          |
| <ul> <li>Transport options:</li> <li>Standard chassis</li> <li>Trailer platform</li> <li>Installation into van</li> </ul>                                          | Accessory Adapter Waste Tank Drain:<br>Adapter 4'' waste drain and 2x 2m 4'' suction hose<br>with DN100 integration |
|                                                                                                                                                                    | Dimensions in mm                                                                                                    |

\* Variant trailer platform: approx. 4800x1500x2200mm (LxWxH) \* Variant van: approx. 3043x1273x1690mm (LxWxH)

Technical data are subject to change!

>VTBR2<