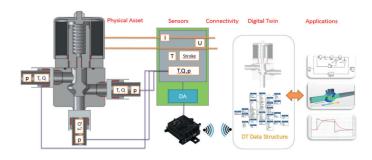

# **3-2 FCV DIGITAL TWIN**

#### **Objective**

- Development of an applicable Digital Twin
- Development of a SMART LH2 Component
- In-situ applicable
- Analysis, Condition Monitoring, Forecast

#### **Status**

- Project started
- Valve available
- Cooperation with Frauenhofer