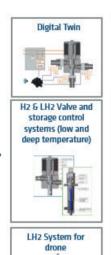

#### TEST-FUCHS HYDROGEN DEMONSTRATOR

LH2 System and Valves - Testing - Digital Twin

- Hydrogen Applications
- Reliability
- Market price
- · Lightweight design
- Condition monitoring
- Connectivity
- Low power consumption

# **3-2 FCV DIGITAL TWIN**

#### **Objective**

- Development of an applicable Digital Twin
- Development of a SMART LH2 Component
- In-situ applicable
- Analysis, Condition Monitoring, Forecast