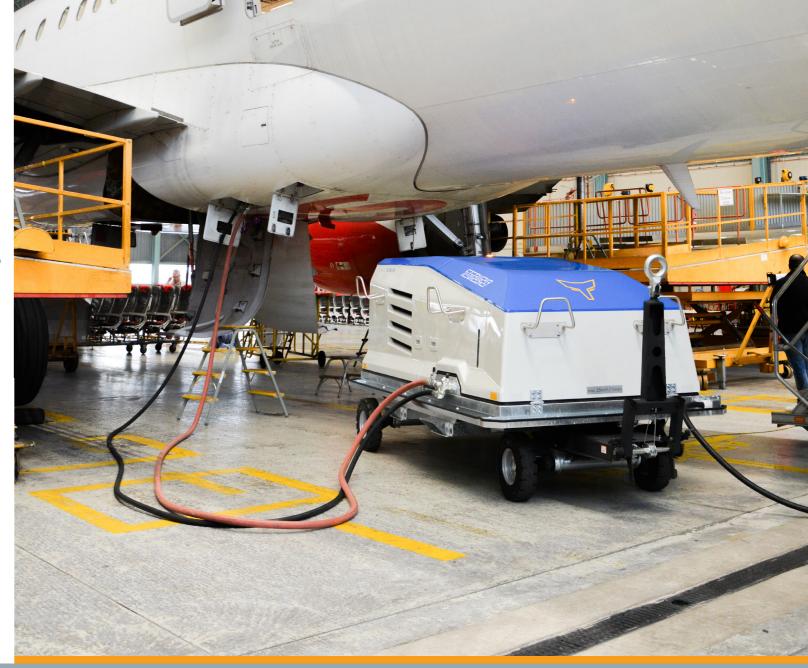

# HYDRAULIC GROUND POWER UNIT **HGPU50-30-1S**

# **HYDRAULIC GROUND POWER UNIT** HGPU50-30-1S

3000psi aircraft with the necessary hydrau- and increases overall efficiency. lic pressure for maintenance activities. It has sociated with ATA Chapter 29.

efficiency. This is the result of more than two

Ground tests ensure that all systems and decades of experience in this sector and knowing

touchscreen HMI, intuitive design and seamless Our Hydraulic Ground Power Unit supplies interaction. This reduces training requirements