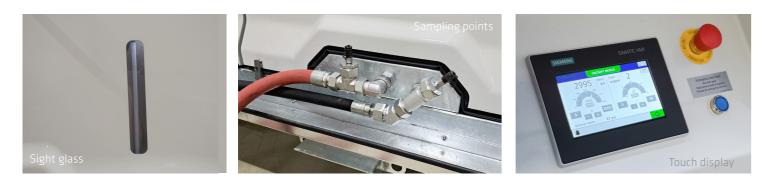

## Lightweight cover with 2 parts

- > Quick and easy handling for regular maintenance
- > Sight glass for viewing tanks fill level

## Sampling points

> For taking fast and easy oil samples

## **Built-in PLC**

> Processing digital in- and outputs shown on touch display

## Digitalisation

- > Full control via the touchscreen display
- > QR-code for easy access to documentation, certificates and instruction videos