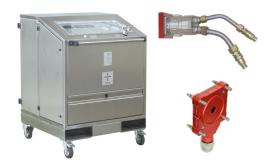

### Test Equipment for RAM AIR TURBINES of A320F/A330/

**A340** designed to accomplish a functional test of the RAT:

- Compact stainless steel construction
- Storage space for accessories
- Skydrol-resistant construction with sealed electrical chamber and safety glass cover plate
- Operation with battery / mains or aircraft supply

### Test Equipment for RAM AIR TURBINES of A350/A380 is

developed to drive the Ram-Air turbine during RAT testing:

- Certified according to Tool/Equipment Bulletin No: 350-C9003 TEB Issue No: 2
- Hoses for supply, leakage and return
- Storage box