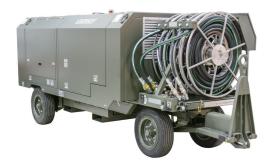

# HYDRAULIC GROUND POWER UNIT **HGPU50-30-1S**

# **HYDRAULIC GROUND POWER UNIT** HGPU50-30-1S

## **ATA CHAPTER 29 - Hydraulic Power**

**Touchscreen control panel** 

Gu

Improved design in every aspect

**Reduced training requirements** 

More integrated features, more functionality

## **MAINTENANCE - ATA CHAPTER 29**

components of the aircraft are functioning the specific needs of our customers. correctly before it takes to the skies and en- The operator experience is enhanced by our sures the safety of passengers and crew.

3000psi aircraft with the necessary hydrau- and increases overall efficiency. lic pressure for maintenance activities. It has sociated with ATA Chapter 29.

efficiency. This is the result of more than two

Ground tests ensure that all systems and decades of experience in this sector and knowing

touchscreen HMI, intuitive design and seamless Our Hydraulic Ground Power Unit supplies interaction. This reduces training requirements

been specifically designed for AMM tasks as- We've made it even more ergonomically friendly with a redesigned fibreglass cover and simplified Our updated design focuses on simplicity and interior layout for easy maintenance and access.

## HYDRAULIC GROUND POWER UNIT IN ITS NEWEST SHAPE