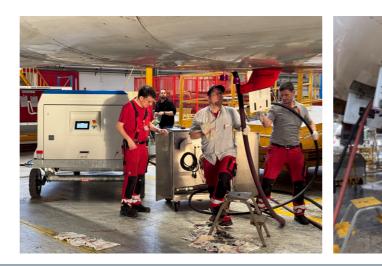

## **MAINTENANCE - ATA CHAPTER 29**

components of the aircraft are functioning the specific needs of our customers. correctly before it takes to the skies and en- The operator experience is enhanced by our sures the safety of passengers and crew.

3000psi aircraft with the necessary hydrau- and increases overall efficiency. lic pressure for maintenance activities. It has sociated with ATA Chapter 29.

efficiency. This is the result of more than two

Ground tests ensure that all systems and decades of experience in this sector and knowing

touchscreen HMI, intuitive design and seamless Our Hydraulic Ground Power Unit supplies interaction. This reduces training requirements

been specifically designed for AMM tasks as- We've made it even more ergonomically friendly with a redesigned fibreglass cover and simplified Our updated design focuses on simplicity and interior layout for easy maintenance and access.