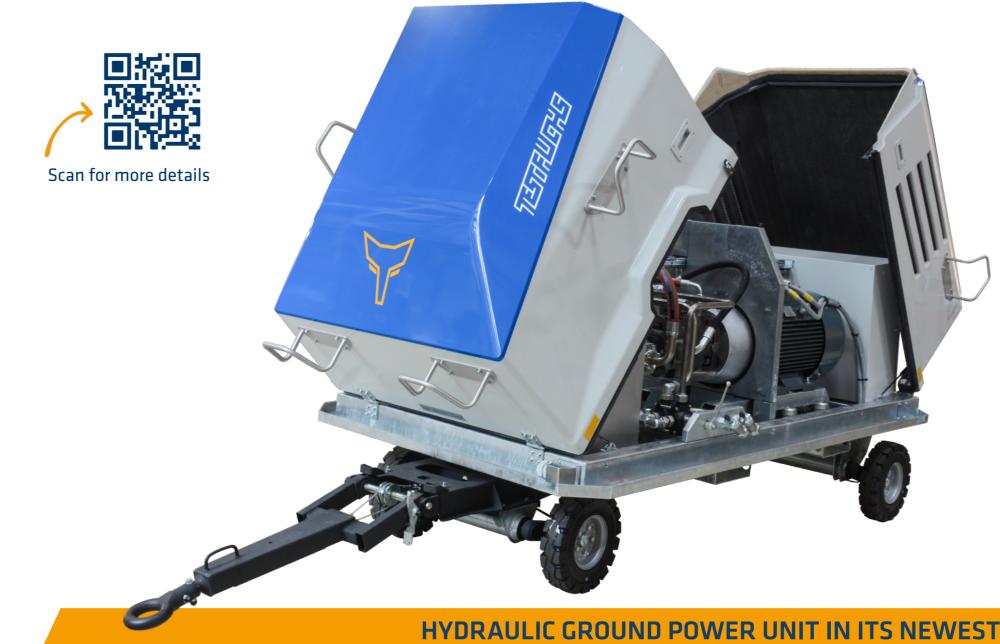

# HYDRAULIC GROUND POWER UNIT **HGPU50-30-1S**

# **HYDRAULIC GROUND POWER UNIT** HGPU50-30-1S

## **ATA CHAPTER 29 - Hydraulic Power**

**Touchscreen control panel** 

Gu

Improved design in every aspect

**Reduced training requirements** 

More integrated features, more functionality

## Lightweight cover with 2 parts

- > Quick and easy handling for regular maintenance
- > Sight glass for viewing tanks fill level

## Hydraulic block

- > Fewer hoses, less maintenance
- > All filters in one ergonomic place

## Spring-loaded chassis

> Preventing electronics and onboard parts from damages

## Digitalisation

- > Full control via the touchscreen display
- > QR-code for easy access to documentation, certificates and instruction videos

## HYDRAULIC GROUND POWER UNIT IN ITS NEWEST SHAPE