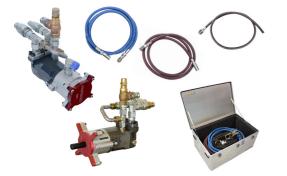

### Test Equipment for RAM AIR TURBINES of A320F/A330/

**A340** designed to accomplish a functional test of the RAT:

- Compact stainless steel construction
- Storage space for accessories
- Skydrol-resistant construction with sealed electrical chamber and safety glass cover plate
- Operation with battery / mains or aircraft supply

### Test Equipment for RAM AIR TURBINES of A350/A380 is

developed to drive the Ram-Air turbine during RAT testing:

- Certified according to Tool/Equipment Bulletin No: 350-C9003 TEB Issue No: 2
- Hoses for supply, leakage and return
- Storage box

**Hydraulic Servicing Trolley >HST21<** is designed for the Airbus A400M or military fighter jets:

- Variable pressure and flow regulation air separation by vacuum tank
- Operation and indication on one touchscreen panel
- Service friendly by large maintenance flaps with gas springs
- Designed for operation in open or closed loop