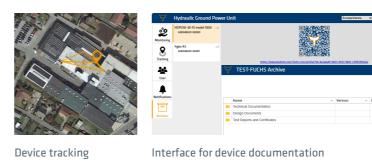

# **DATA SOLUTIONS - ENTER THE NEW WORLD OF DIGITALISED TESTING WITH TEST-FUCHS**

The HGPU can send operating data collected by the PLC but also uses GPS for position tracking.

DATA SOLUTIONS is an all-in-one solution to connect physical machines to the digital world in order to create value out of digitalisation advantages. For our customers DATA SOLUTIONS is designed as an easy-to-use cloud-based web application, which does not require any additional software to be installed. The software provides easy access to cross-company data and information for all authorised participants and represents a global interface for data exchange.

Customers can use the web interface for live data monitoring but also for visualising historical data. This includes operating data like pressure, flow, log messages and a lot more. It is possible to set triggers for sending emails depending on certain events, e.g. if a threshold is reached, or an error occurred. The webpage also includes a map showing the location and routes in the past of all units owned by a customer.

## Digitalisation

- > Full control via the touchscreen display
- > QR-code for easy access to documentation, certificates and instruction videos