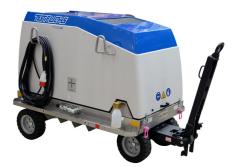

**Hydraulic Servicing Trolley >HST21<** is designed for the Airbus A400M or military fighter jets:

- Variable pressure and flow regulation air separation by vacuum tank
- Operation and indication on one touchscreen panel
- Service friendly by large maintenance flaps with gas springs
- Designed for operation in open or closed loop

# HYDRAULIC GROUND POWER UNIT **HGPU50-30-1S**

# **HYDRAULIC GROUND POWER UNIT** HGPU50-30-1S