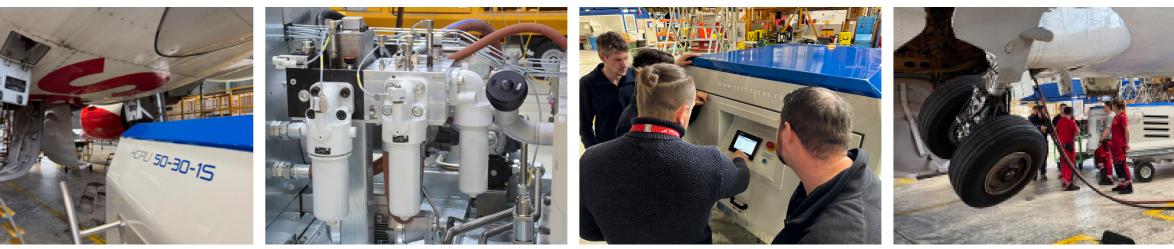

## Hydraulic block

- > Fewer hoses, less maintenance
- > All filters in one ergonomic place

## **Built-in PLC**

> Processing digital in- and outputs shown on touch display

## Digitalisation

- > Full control via the touchscreen display
- > QR-code for easy access to documentation, certificates and instruction videos