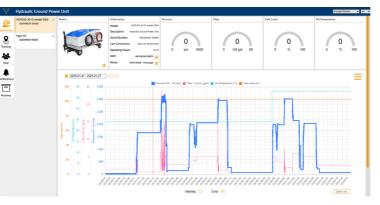

# **DATA SOLUTIONS - ENTER THE NEW WORLD OF DIGITALISED TESTING WITH TEST-FUCHS**

The HGPU can send operating data collected by the PLC but also uses GPS for position tracking.

DATA SOLUTIONS is an all-in-one solution to connect physical machines to the digital world in order to create value out of digitalisation advantages. For our customers DATA SOLUTIONS is designed as an easy-to-use cloud-based web application, which does not require any additional software to be installed. The software provides easy access to cross-company data and information for all authorised participants and represents a global interface for data exchange.

Customers can use the web interface for live data monitoring but also for visualising historical data. This includes operating data like pressure, flow, log messages and a lot more. It is possible to set triggers for sending emails depending on certain events, e.g. if a threshold is reached, or an error occurred. The webpage also includes a map showing the location and routes in the past of all units owned by a customer.

safety in test > safety in flight

Monitoring of live and past data