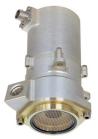

## >P/N 421000<

- > Wet running pump cartridge with centrifugal element
- > Very high operating endurance
- > Excellent performance/weight ratio
- Excellent dry run capability
- > Explosion proof
- > Low noise emission and vibration
- Brushless motor/controller with integrated safetyspecific functions